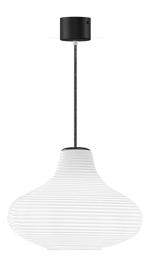

Suspension lighting fixture for interiors, with direct and indirect light emission. Rough aluminium structure.

 $\hbox{Diffuser in blown glass with white, crystal, steel, amber, bronze, to bacco or green } \\$ ribbing finish.

Turned pickled sheet metal closing disk in black or mat brass polyacrylic paint.  $2,\!2m$  (86,6") long suspension and power cable in PVC with black fabric covering. Power canopy with galvanized sheet metal ceiling bracket and pickled sheet metal  $\,$ covering in black or mat brass polyacrylic paint.