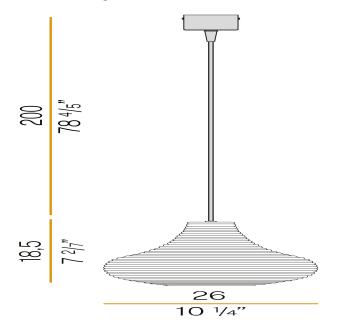

|
| PACKING DIMENSIONS (CM)  | 0,0 × 0,0 × 0,0                                                            |
|                          |                                                                            |







Suspension lighting fixture for interiors, with direct and indirect light emission. Rough aluminium structure.

 $\hbox{Diffuser in blown glass with white, crystal, steel, amber, bronze, to bacco or green } \\$ ribbing finish.

Turned pickled sheet metal closing disk in black or mat brass polyacrylic paint.  $2,\!2m$  (86,6") long suspension and power cable in PVC with black fabric covering. Power canopy with galvanized sheet metal ceiling bracket and pickled sheet metal  $\,$ covering in black or mat brass polyacrylic paint.

## Technical drawing